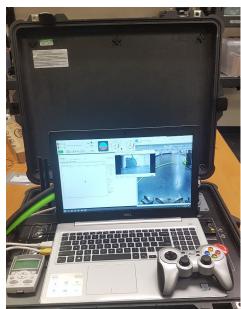

WATER TANK CLEANING ROBOT WTC250—Easy transport and setup solution

Box No 1—Robot WTC250 and 250 ft umbilical length Box No 2— Control Box (Pelican Case)

- Power input—230 VAC
- Laptop with software and wireless controller