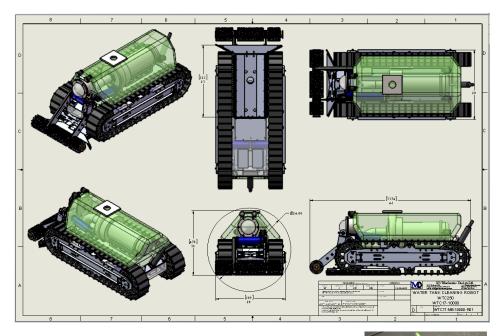

## To order call: 1-604-250-3375 or visit www.mechanicsdesign.com

| MANHOLE ACCESS   | STANDARD 24"                                  |
|------------------|-----------------------------------------------|
| POWER REQUIRED   | 230 VAC 1 PHASE STANDARD GENERATOR 6 HP       |
| PUMP             | 5 HP VARIABLE SPEED. 1.5" MAX PARTICLE SIZE   |
| WATER DEPTH      | 100 m WATER DEPTH                             |
| WIRELESS CONTROL | LOGITECH CONTROLLER                           |
| FRONT CAMERA     | HI Def ZOOM 1080P CAMERA                      |
| REAR CAMERA      | 1080P CAMERA Fixed Focus                      |
| LIGHTS           | 5 UNDERWATER LIGHTS DIM CONTROLLED            |
| UMBILICAL        | 250 FT KEVLAR REINFORCED UMBILICAL (longer on |
|                  | request)                                      |
| SIZE             | 46" X 18" X 20"                               |

WATER TANK CLEANING ROBOT WTC250—Easy transport and setup solution

Box No 1—Robot WTC250 and 250 ft umbilical length Box No 2— Control Box (Pelican Case)

- Power input—230 VAC
- Laptop with software and wireless controller

## Water Tank Cleaning Robot WTC250 NEW INNOVATIVE PRODUCT

NV Mechanics Design Ltd. is a fast growing, innovative Robotics Technology Company located in Vancouver, Canada.

Main competitive advantage in using WTC250 cleaning robot is creating a safe working environment by removing people involved in the process while providing a faster cleaning process AND keeping the water tank online.