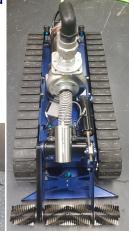

## Water Tank Cleaning Robot WTC250 NEW INNOVATIVE PRODUCT

NV Mechanics Design Ltd. is a fast growing, innovative Robotics Technology Company located in Vancouver, Canada.

Main competitive advantage in using WTC250 cleaning robot is creating a safe working environment by removing people involved in the process while providing a faster cleaning process AND keeping the water tank online.

WTC250 cleans the sediment that builds on the bottom of the water tank and impacts the quality of the water and the structure of the tank.

- Safer Eliminates the requirement to send a human (diver) into the tank and clean it, eliminates the manual labour, improves working conditions
- Faster The system cleans the tank while under operation
- Economical Eliminates the need for draining the tank of thousands of gallons of water, energy and water waste. Significant time savings in cleaning the tank