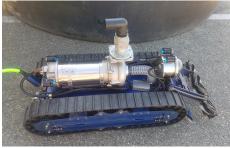

## To order call: 1-604-250-3375 or visit www.mechanicsdesign.com

| MANHOLE ACCESS   | STANDARD 24"                                  |
|------------------|-----------------------------------------------|
| POWER REQUIRED   | 230 VAC 1 PHASE STANDARD GENERATOR 6 HP       |
| PUMP             | 5 HP VARIABLE SPEED. 1.5" MAX PARTICLE SIZE   |
| WATER DEPTH      | 100 m WATER DEPTH                             |
| WIRELESS CONTROL | LOGITECH CONTROLLER                           |
| FRONT CAMERA     | HI Def ZOOM 1080P CAMERA                      |
| REAR CAMERA      | 1080P CAMERA Fixed Focus                      |
| LIGHTS           | 5 UNDERWATER LIGHTS DIM CONTROLLED            |
| UMBILICAL        | 250 FT KEVLAR REINFORCED UMBILICAL (longer on |
|                  | request)                                      |
| SIZE             | 46" X 18" X 20"                               |

WATER TANK CLEANING ROBOT WTC250—Easy transport and setup solution

Box No 1—Robot WTC250 and 250 ft umbilical length Box No 2— Control Box (Pelican Case)

- Power input—230 VAC
- Laptop with software and wireless controller