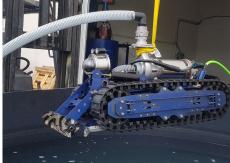

## Water Tank Cleaning Robot WTC250 NEW INNOVATIVE PRODUCT

NV Mechanics Design Ltd. is a fast growing, innovative Robotics Technology Company located in Vancouver, Canada.

Main competitive advantage in using WTC250 cleaning robot is creating a safe working environment by removing people involved in the process while providing a faster cleaning process AND keeping the water tank online.

WTC250 cleans the sediment that builds on the bottom of the water tank and impacts the quality of the water and the structure of the tank.

- Safer Eliminates the requirement to send a human (diver) into the tank and clean it, eliminates the manual labour, improves working conditions
- Faster The system cleans the tank while under operation
- Economical Eliminates the need for draining the tank of thousands of gallons of water, energy and water waste. Significant time savings in cleaning the tank